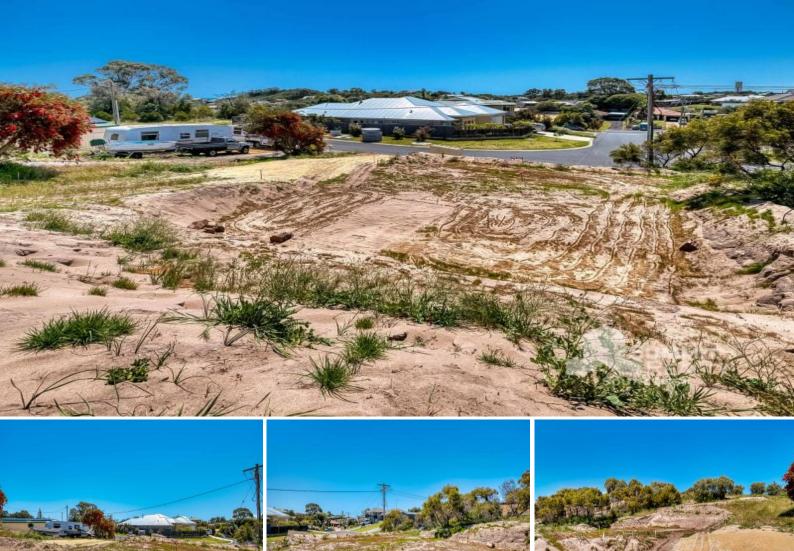

## Peaceful Paradise on Ashton

You don't get many locations as private and quiet as this block of land in Ashton Road. Located in a street which has cul de sacs at both ends, hardly a car ventures past this part of Binningup. You can even secure ocean views from this special location.

This 898m2 block is north facing and is evenly sloped from front to back which is ideally suited to a pole home or an under-croft style of build. Use your creative side to design a home and outdoor areas that capture the views of the ocean & the winter sun.

A feature survey is available to genuine purchasers. Scheme water & electricity have been connected.

Only 90 minutes from Perth and 30 minutes from Bunbury, Binningup is highly sought after f

For more details please visit : https://www.summitbunbury.com.au/8160471 Price: