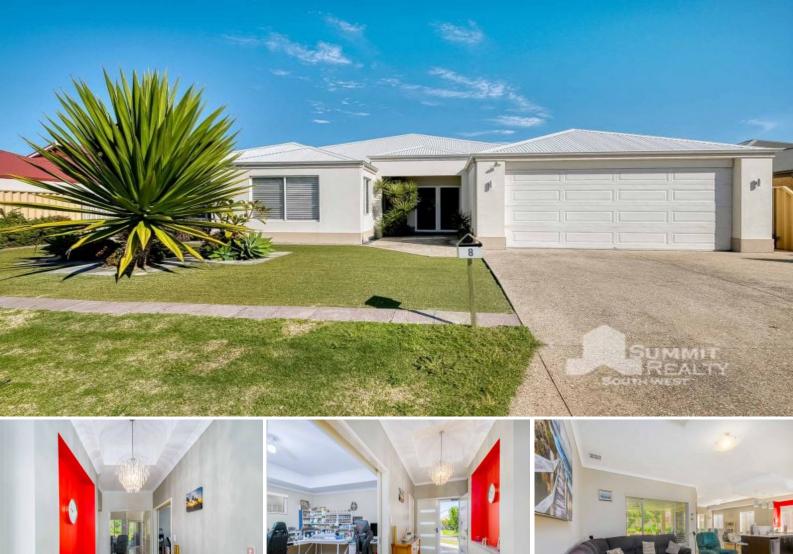

## 8 Kambany Approach Dalyellup, WA

## IMMACULATE HOME IN DALYELLUP

Situated on a spacious 669m2 block in a quiet street of Dalyellup is this lovely four-bedroom, two-bathroom family home. Boasting great internal and external living areas offering an abundance of space for the growing family. As well as being currently tenanted until 21st August 2025 this home is also perfect for investors.

This family friendly property is walking distance to local schools like Dalyellup Primary and Tuart Forest Primary, parks, and the Dalyellup Shopping Centre. With a separate front theatre, spacious rooms, and a big backyard this home is perfect for the whole family.