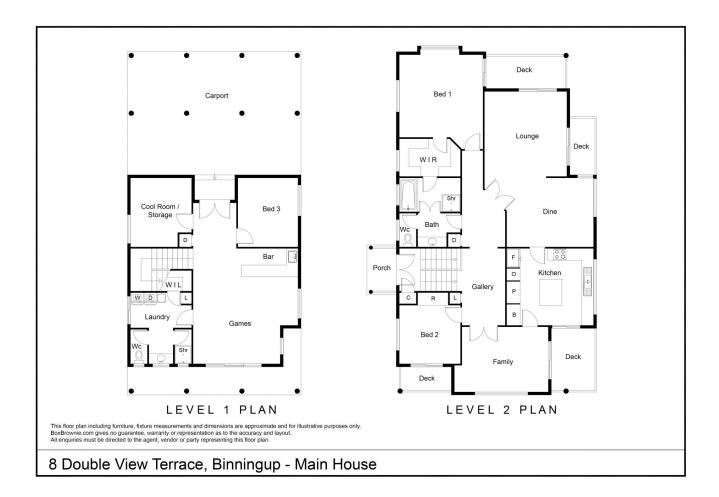

This two storey home has been uniquely designed to take absolute advantage of its marvelous location. Strong vantage points are everywhere and there are numerous balconies around the house. The cottage also enjoys great views and a large amount of privacy from the main residence.

## The main residence features:

- The kitchen is the heart of the home. Separated from the living areas, it is easy to imagine the kitchen as a point of congregation and the large island bench provides a perfect spot for casual dining. Large windows capture the view of the rising sun over the Darling