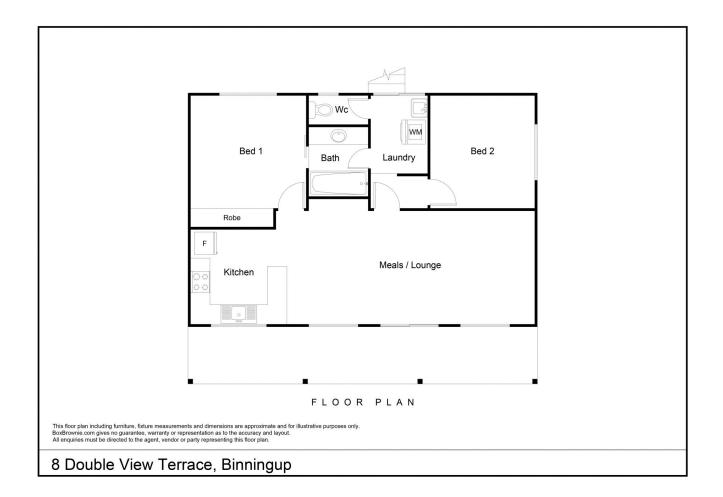

This two storey home has been uniquely designed to take absolute advantage of its marvelous location. Strong vantage points are everywhere and there are numerous balconies around the house. The cottage also enjoys great views and a large amount of privacy from the main residence.