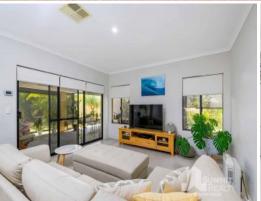

The home sits on 701m2 of land, with the property positioned in such a way as to have 2 grassed areas to utilise, and pedestrian gate access through the fence on the Castlereagh Vista side.

Inside features multiple living spaces, including a theatre, activity room and open plan kitchen/living room space, making it easy for the family to spread out.