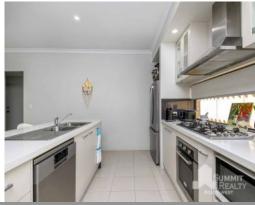

The home sits on 701m2 of land, with the property positioned in such a way as to have 2 grassed areas to utilise, and pedestrian gate access through the fence on the Castlereagh Vista side.

Inside features multiple living spaces, including a theatre, activity room and open plan kitchen/living room space, making it easy for the family to spread out.