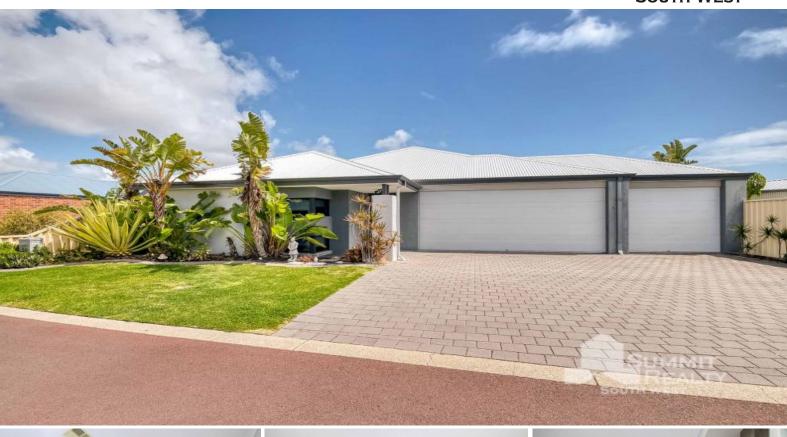

## FAMILY HOME IN MILLBRIDGE

Welcome to 39 Castlereagh Vista, a 2013 built 4 bedroom, 2 bathroom family home in the always sought after suburb of Millbridge. The home has additional features such as a triple garage off Orora Lane, along with a huge undercover alfresco entertaining area with roll down blinds for those windier days.

The home sits on 701m2 of land, with the property positioned in such a way as to have 2 grassed areas to utilise, and pedestrian gate access through the fence on the Castlereagh Vista side.

Inside features multiple living spaces, including a theatre, activity room and open plan kitchen/living room space, making it easy for the family to spread out.