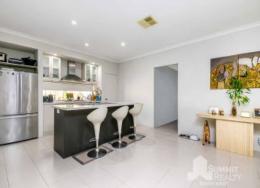

The home sits on 701m2 of land, with the property positioned in such a way as to have 2 grassed areas to utilise, and pedestrian gate access through the fence on the Castlereagh Vista side.

Inside features multiple living spaces, including a theatre, activity room and open plan kitchen/living room space, making it easy for the family to spread out.