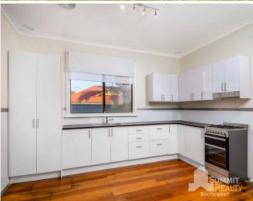

Step onto the front porch, come inside & you will find:

- A comfortable living space with wide timber boards that extend through the home.
- A recently renovated kitchen finished with crisp white, soft close cupboards & drawers, overhead cupboards, double door pantry and stainless steel upright gas stove.
- At the front of the home is a separate lounge, the perfect place to escape at the end of a busy day. This room has RC air con, ceiling fan and an art deco fireplace (non operatio