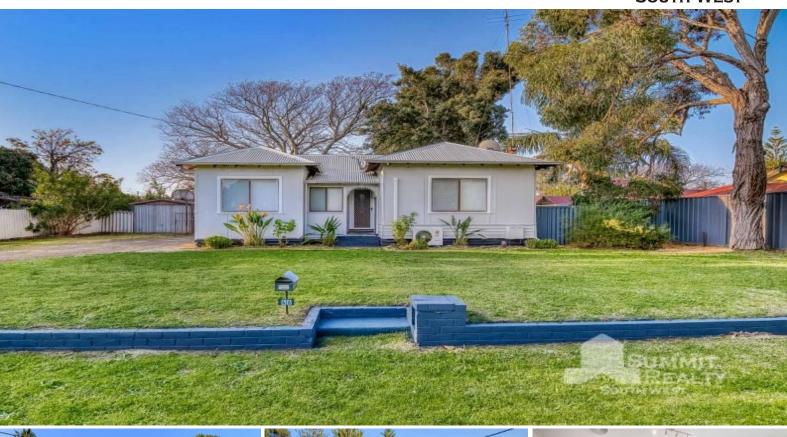

46 Nuytsia Avenue Carey Park, WA

## Nest or Invest!

This property will tick boxes for first home buyers, investors looking for a rental or those looking to capitalise on a large block for future development.

Built in 1954 this cottage is well presented and ready for you to move straight in or advertise for rent.

Step onto the front porch, come inside & you will find:

- A comfortable living space with wide timber boards that extend through the home.
- A recently renovated kitchen finished with crisp white, soft close cupboards & drawers, overhead cupboards, double door pantry and stainless steel upright gas stove.
- At the front of the home is a separate lounge, the perfect place to escape at the end of a busy day. This room has RC air con, ceiling fan and an art deco fireplace (non operatio