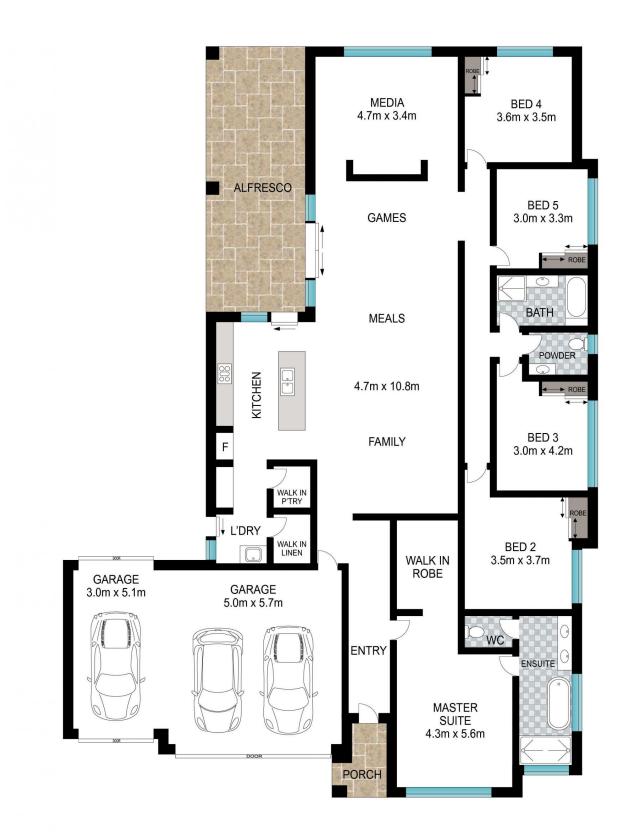

## PROPERTY FEATURES YOU'LL LOVE

Triple lock up garage with drive through access to back for caravan, boat or trailer

Master bedroom with stunning ensuite featuring spacious vanity, double shower, bath & walk  $% \left( {{\left| {{{\rm{s}}} \right|_{{\rm{s}}}}} \right)$ 