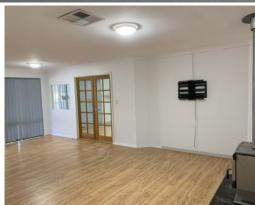

This family home has room for everyone; large bedrooms with robes, formal front lounge/theatre, open plan living, enclosed games room/toy room, dishwasher, ducted air con and a wood fire.

- -Great size outdoor entertaining area
- -Manageable grass area for the children to play
- -Corner block with side access gate and concreted driveway to the shed
- -Convenient Eaton location