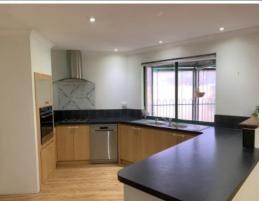

This family home has room for everyone; large bedrooms with robes, formal front lounge/theatre, open plan living, enclosed games room/toy room, dishwasher, ducted air con and a wood fire.

- -Great size outdoor entertaining area
- -Manageable grass area for the children to play
- -Corner block with side access gate and concreted driveway to the shed
- -Convenient Eaton location