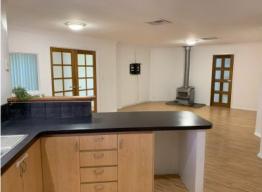

This family home has room for everyone; large bedrooms with robes, formal front lounge/theatre, open plan living, enclosed games room/toy room, dishwasher, ducted air con and a wood fire.

- -Great size outdoor entertaining area
- -Manageable grass area for the children to play
- -Corner block with side access gate and concreted driveway to the shed
- -Convenient Eaton location