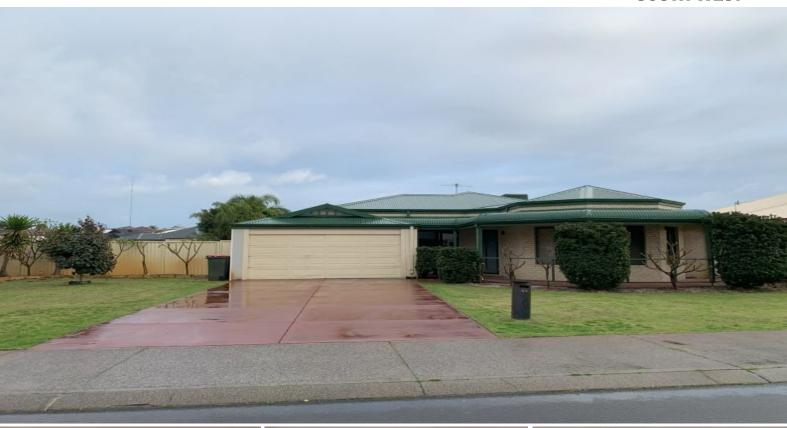

64 Peppermint Way Eaton, WA

This family home has room for everyone; large bedrooms with robes, formal front lounge/theatre, open plan living, enclosed games room/toy room, dishwasher, ducted air con and a wood fire.

- -Great size outdoor entertaining area
- -Manageable grass area for the children to play
- -Corner block with side access gate and concreted driveway to the shed
- -Convenient Eaton location