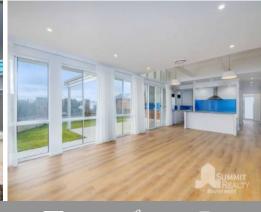

Occupying an elevated position at the top of a quiet cul-de-sac this quality home is sure to impress!

Come inside the double glass doors and you will find:

- Spacious entry with wide plank timber look flooring, decorative light fitting and plenty of space to hang your favorite art collection.
- The master bedroom is a place to retreat, relax and rejuvenate in a suite that will make you feel like you are staying in a 6-star hotel. There is space for your own private lounge & enough room for a king sized bed. The open ensuite has a free form bath, double vanities with recessed mirror surrounded by ocean blue subway tiles & a separate toilet. The sheer curtains combined with blockout roller blinds provide options for