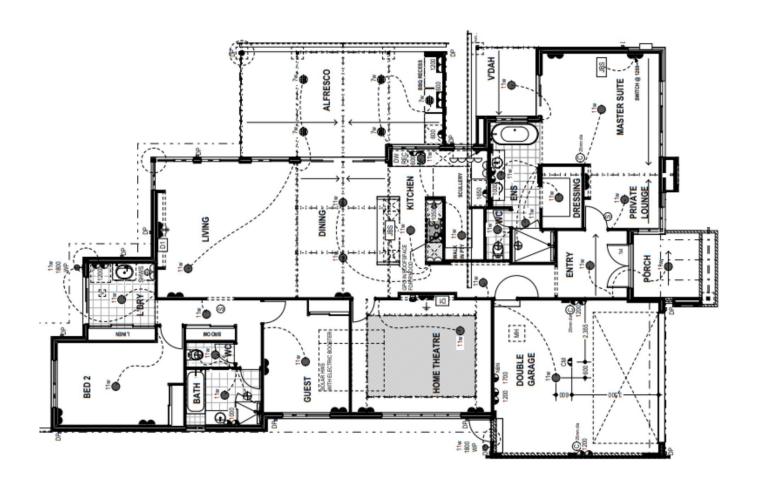

## Brand New - This is Living

Located in Lakewood Shores Estate this brand new, never lived in home is looking for new owners. Built by WA Country Builders this variation of "the Airlie Beach" display home is the epitome of beachside living.

Occupying an elevated position at the top of a quiet cul-de-sac this quality home is sure to impress!

Come inside the double glass doors and you will find:

- Spacious entry with wide plank timber look flooring, decorative light fitting and plenty of space to hang your favorite art collection.
- The master bedroom is a place to retreat, relax and rejuvenate in a suite that will make you feel like you are staying in a 6-star hotel. There is space for your own private lounge & enough room for a king sized bed. The open ensuite has a free form bath, double vanities with recessed mirror surrounded by ocean blue subway tiles & a separate toilet. The sheer curtains combined with blockout roller blinds provide options for