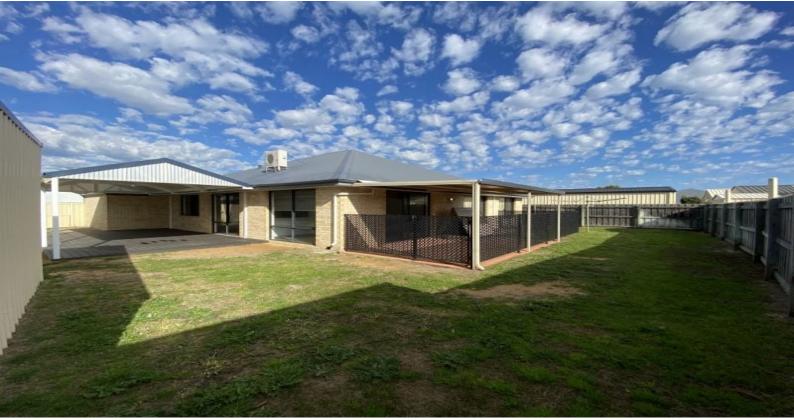

## CLASSIC FAMILY HOME IN KINGSTON

Four-bedroom, two-bathroom home is located in the heart of Kingston. This house has large rooms and plenty of living space inside and out. Two patios! One which is enclosed with a fence and the second with a large deck perfect for entraining. Located 350m away from Kingston Primary School and a local playground. Other features include:

- Spacious kitchen with dishwasher
- Split system air conditioners to the main living and master bedroom
- His and her walk in robes
- Large powered workshop with side access
- Pets considered

Pre-Approved applicants will be shown through the property if the following criteria is met.