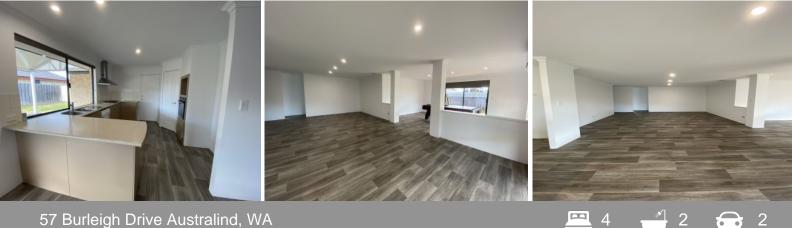

## CLASSIC FAMILY HOME IN KINGSTON

Four-bedroom, two-bathroom home is located in the heart of Kingston. This house has large rooms and plenty of living space inside and out. Two patios! One which is enclosed with a fence and the second with a large deck perfect for entraining. Located 350m away from Kingston Primary School and a local playground. Other features include:

- Spacious kitchen with dishwasher
- Split system air conditioners to the main living and master bedroom
- His and her walk in robes
- Large powered workshop with side access
- Pets considered

Pre-Approved applicants will be shown through the property if the following criteria is met.