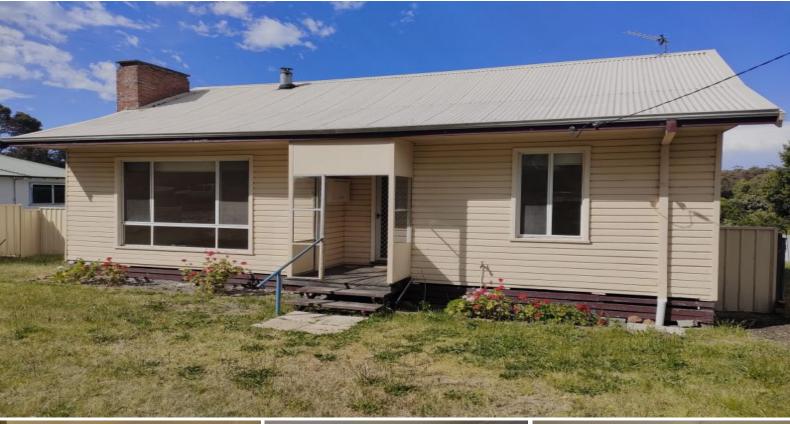

## COTTAGE HOME!

Lovely renovated, two bedroom and one bathroom home. A modern new kitchen. Bright living area with wood heater and reverse cycle air-conditioning. Conveniently located opposite Wilson Park Primary School. Large rear enclosed yard. Ample parking available. Pets are considered upon application.