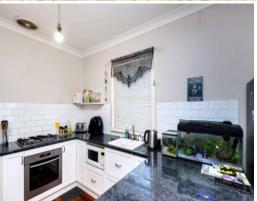

## LARGE BLOCK WITH REAR ACCESS

Set on a generous 809sqm block, 14 Charterhouse Street perfectly blends charm and modern conveniences.

The home creates warmth with its original character features including wooden floors and high ceilings plus spacious bedrooms. The home also caters to a modern lifestyle with a lovely renovated kitchen showcasing stainless steel appliances, plenty of storage including pot drawers and stylish splash backs plus front air conditioned lounge room, meals area and a renovated bathroom.