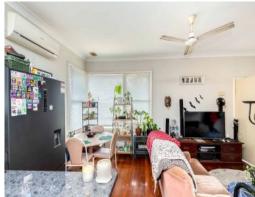

## LARGE BLOCK WITH REAR ACCESS

Set on a generous 809sqm block, 14 Charterhouse Street perfectly blends charm and modern conveniences.

The home creates warmth with its original character features including wooden floors and high ceilings plus spacious bedrooms. The home also caters to a modern lifestyle with a lovely renovated kitchen showcasing stainless steel appliances, plenty of storage including pot drawers and stylish splash backs plus front air conditioned lounge room, meals area and a renovated bathroom.