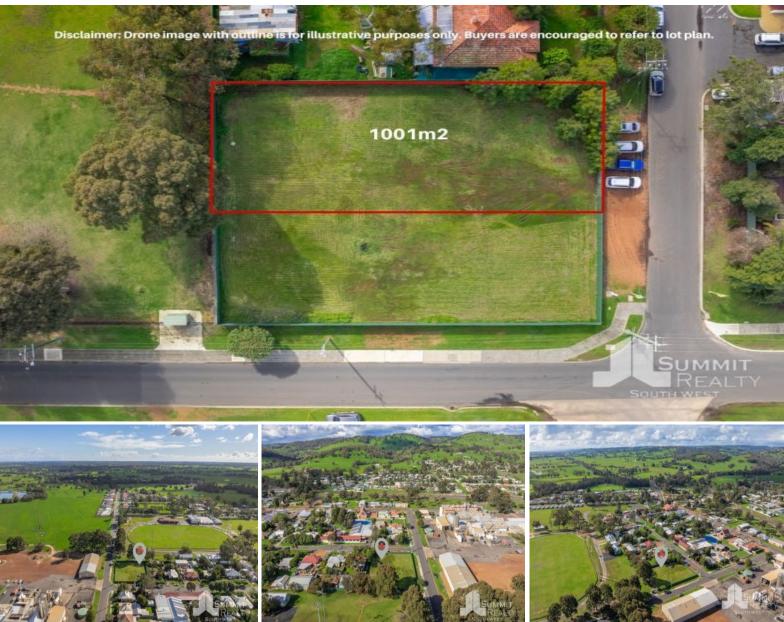

18 Sommers Road Brunswick, WA

## UNDER OFFER BY TIM COOPER

Make your dream home a reality with this generous sized block in Brunswick.

This block already has a secure Colourbond fence on the perimeter of the property.

With power, water and gas already accessible all you need to do is choose your perfect home to build. Currently zoned as Residential with R15/30 and Subdivision potential (STCA) up the 3 units.