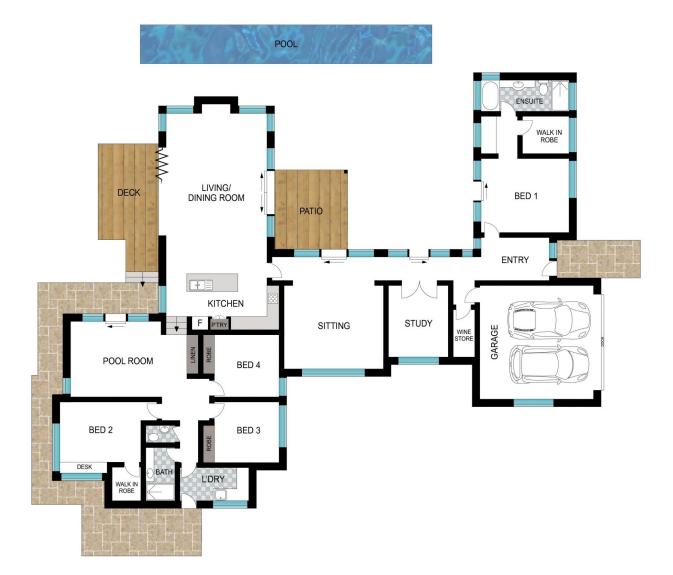

## RARE RENTAL BEAUTY! \*\*\*APPLICATION PENDING\*\*\*

Welcome to 27 Wildflower Way where every detail harmonizes to create an unparalleled living experience. Nestled in a tranquil neighborhood on a huge 4,025 sqm block, this stunning home presents an irresistible blend of luxury and functionality. Boasting four queen sized bedrooms alongside a study and multiple living spaces including a theatre and games room, there is enough space for the whole family and guests to enjoy.

## FEATURES YOU'LL LOVE

Open kitchen, dining, and living area with wood fireplace and cathedral ceiling Well-appointed kitchen with Caesarstone bench tops Marri flooring throughout

For more details please visit : https://www.summitbunbury.com.au/8081586