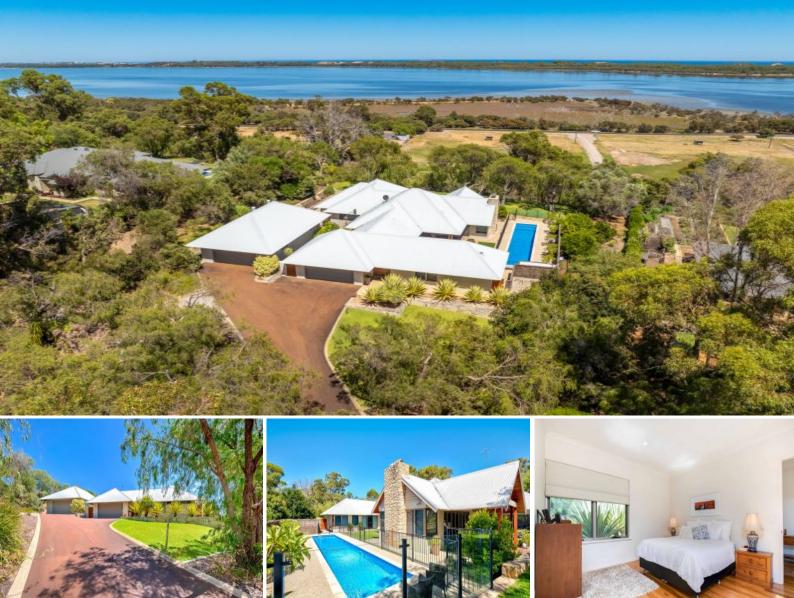

## 27 Wildflower Way Leschenault, WA

## RARE RENTAL BEAUTY! \*\*\*APPLICATION PENDING\*\*\*

Welcome to 27 Wildflower Way where every detail harmonizes to create an unparalleled living experience. Nestled in a tranquil neighborhood on a huge 4,025 sqm block, this stunning home presents an irresistible blend of luxury and functionality. Boasting four queen sized bedrooms alongside a study and multiple living spaces including a theatre and games room, there is enough space for the whole family and guests to enjoy.

## FEATURES YOU'LL LOVE

Open kitchen, dining, and living area with wood fireplace and cathedral ceiling Well-appointed kitchen with Caesarstone bench tops Marri flooring throughout

For more details please visit : https://www.summitbunbury.com.au/8081586