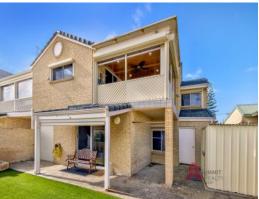

## PROPERTY FEATURES INCLUDE:

Rear townhouse in the "Ocean Line Villas" complex

Upstairs has open plan living with large kitchen area

Functional kitchen with plenty of soft closing cupboards, double sinks, oodles of bench space, stunning splashback and breakfast bar