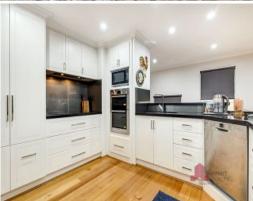

## PROPERTY FEATURES INCLUDE:

Rear townhouse in the "Ocean Line Villas" complex

Upstairs has open plan living with large kitchen area

Functional kitchen with plenty of soft closing cupboards, double sinks, oodles of bench space, stunning splashback and breakfast bar