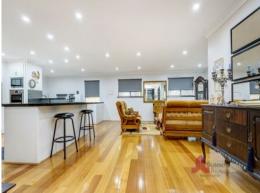

## PROPERTY FEATURES INCLUDE:

Rear townhouse in the "Ocean Line Villas" complex

Upstairs has open plan living with large kitchen area

Functional kitchen with plenty of soft closing cupboards, double sinks, oodles of bench space, stunning splashback and breakfast bar