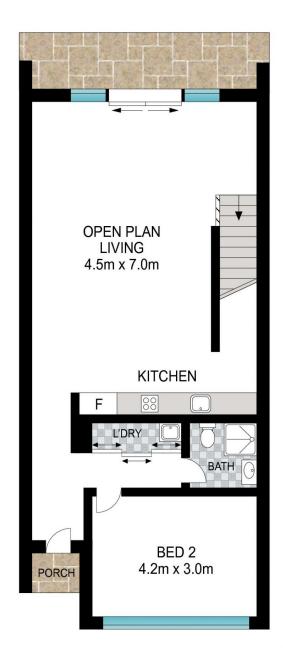

## **UNDER OFFER BY TIM COOPER!**

Eclectic meets elegance with this 2-storey modern townhouse set amid the ever-growing confines of Dalyellup.

A beautifully presented two-bedroom, two bathroom home packed with features galore! Stunning polished concrete flooring in living area for easy cleaning, exposed modern lighting, staircase leading up to second floor where you will find the Master bedroom and ensuite tucked away. Low maintenance secure backyard making entertaining a breeze!

Situated in the heart of Dalyellup, close to shops, schools, parks and beach this property is a must see and will not last long!

PROPERTY FEATURES YOU'LL LOVE

For more details please visit : https://www.summitbunbury.com.au/8077666 Price: From \$475,000

Council Rates: \$2,271.03/year (approx) Water Rates: \$1,205.35/year (approx)

**Tim Cooper** 

0437 068 028

**GROUND FLOOR** 

**FIRST FLOOR** 