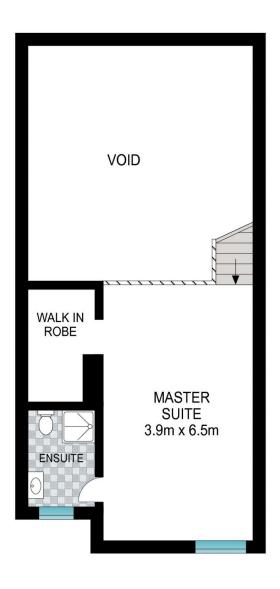

## **UNDER OFFER BY TIM COOPER!**

Eclectic meets elegance with this 2-storey modern townhouse set amid the ever-growing confines of Dalyellup.

A beautifully presented two-bedroom, two bathroom home packed with features galore! Stunning polished concrete flooring in living area for easy cleaning, exposed modern lighting, staircase leading up to second floor where you will find the Master bedroom and ensuite tucked away. Low maintenance secure backyard making entertaining a breeze!

Council Rates: \$2,271.03/year (approx) Water Rates: \$1,205.35/year (approx)

**Tim Cooper** 

0437 068 028

**GROUND FLOOR** 

**FIRST FLOOR** 