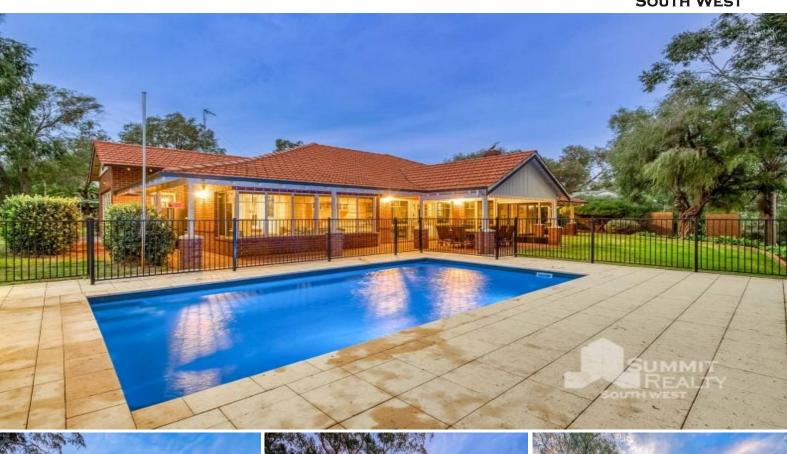

## **BREATHTAKING VIEWS**

Presenting this beautiful oasis that displays pure class sitting on a grand 4,267m2 property this highly unique family home captures million-dollar views of the Leschenault inlet.

As you step in through the grand entrance you are welcomed by double jarrah doors along with stained glass features. A free flowing and light filled interior allows for easy entertaining and offers a multitude of living options including a formal living and dining, private study room, games room with bar area and family TV room.