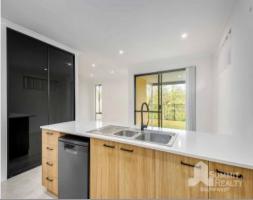

## **FEATURES**

- Master bedroom with sliding robes and split system, reverse cycle air conditioning
- Modern ensuite bathroom
- 2 secondary bedrooms with sliding robes
- Elegant main bathroom
- Large open plan living and dining space