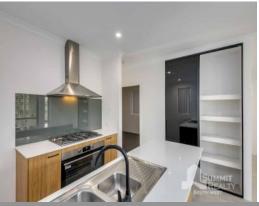

## **FEATURES**

- Master bedroom with sliding robes and split system, reverse cycle air conditioning
- Modern ensuite bathroom
- 2 secondary bedrooms with sliding robes
- Elegant main bathroom
- Large open plan living and dining space