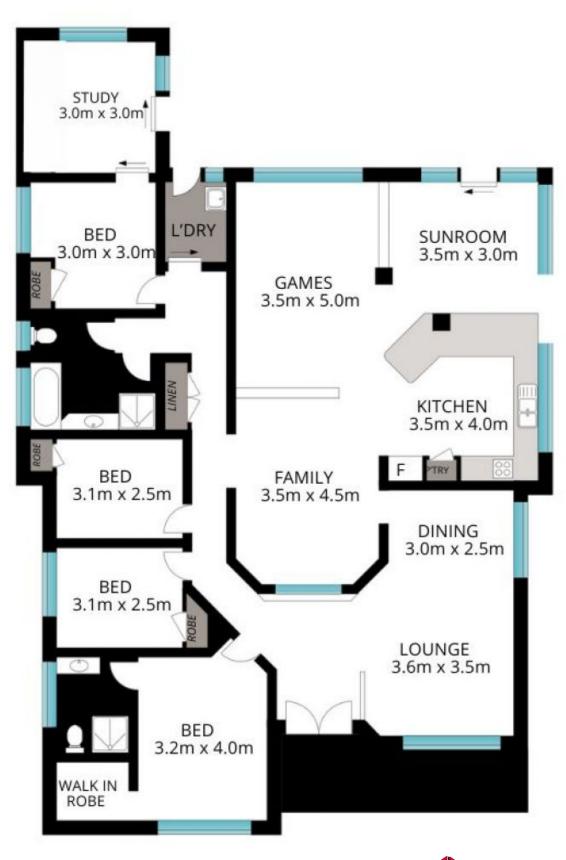

## COUNTRY LIVING AT ITS' FINEST

Welcome to 3 Little Place, a spacious home set on 4026m2 located in the heart of Leschenault.

The home is stylishly presented with exposed brick interior and showcases 4 large bedroom, 2 bathrooms including ensuite, a large kitchen with ample storage, central open plan living and spacious front lounge room plus great additional features including a generous outdoor entertaining area, solar panels, ducted reverse cycle air conditioning, eaves rainwater tank, firepit and much more! You don't want to miss this one!