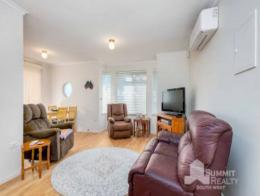

Recently renovated kitchen, comprising of a well thought out open plan design offering plenty of space to get around without too much work to maintain. The rear consists of a semi enclosed alfresco area perfect for when you have guests over and a maintenance free courtyard. This is a great opportunity with nothing to do but move in and enjoy.