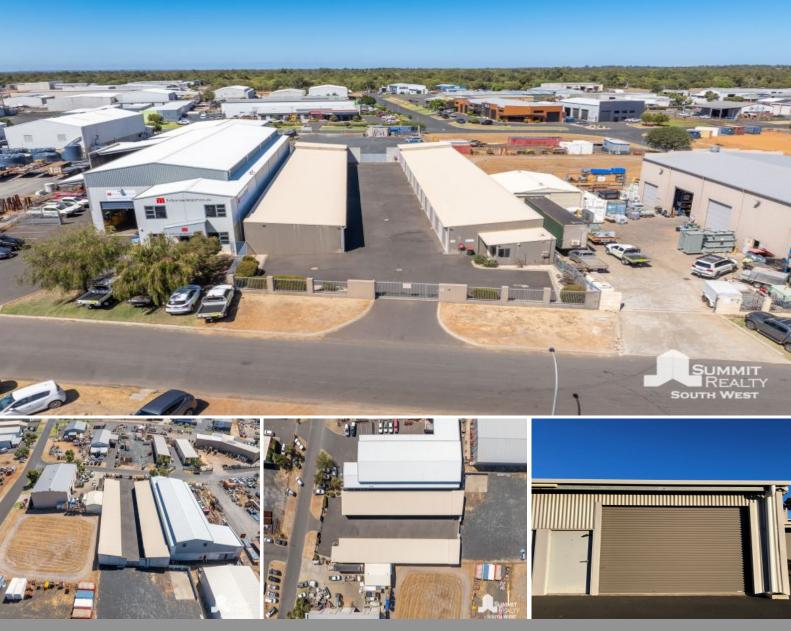

## 2/11 Marchant Street Davenport, WA

## **AFFORDABLE OPPORTUNITY!**

Ideal starter for your commercial portfolio is this storage unit in Bunbury's premiere industrial estate, or ideal for owner occupier for boat/caravan/general storage. Ideally situated at front of complex for easy access.

Central location, secure complex with electronic gate, roller door & access door to unit of approx. 41m2. Complex of 24 with amenities available.

Flexible settlement terms available.

Price:

\$78000

Water Rates: Strata Rates: