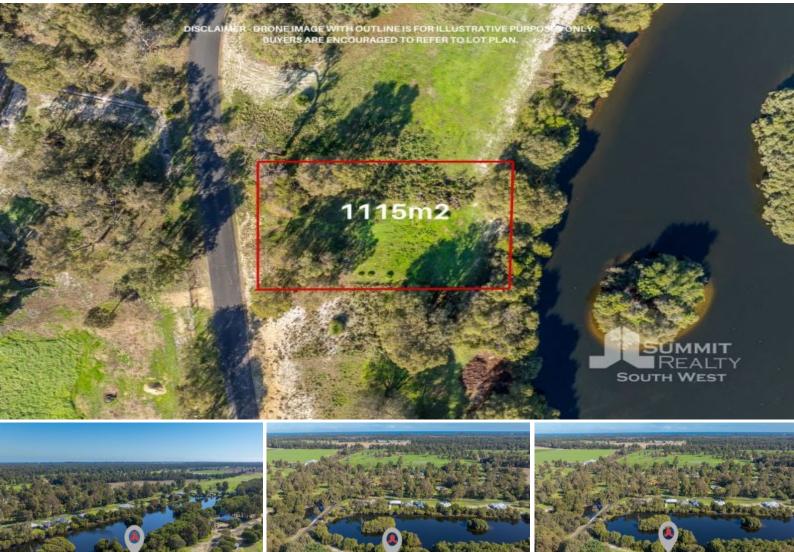

## **RURAL BLOCK IN MYALUP**

This expansive 1115m2 block that presents an unparalleled opportunity to bring your dream home to life.

Situated in Myalup Freshwater Estate, this property boasts the perfect place to begin your rural lifestyle, designed to suit families or couples that may want to escape the bustle of city living.

Don't miss your opportunity to make this piece of prime real estate yours! For more information call exclusive selling agent Tim Cooper today!

PROPERTY FEATURES YOU'LL LOVE Tree framed block Clear level building envelope Lakeside frontage facing the sunsets