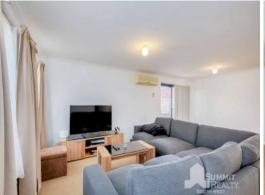

The home itself features 3 bedrooms and 2 bathrooms, with a spacious open plan living area off the kitchen. The living area has a split system air conditioner and hard-wearing floors, with skirting boards for ease of cleaning. Outside is a low maintenance backyard with access through the garage, and plenty of space to park a trailer/camper trailer if needed.