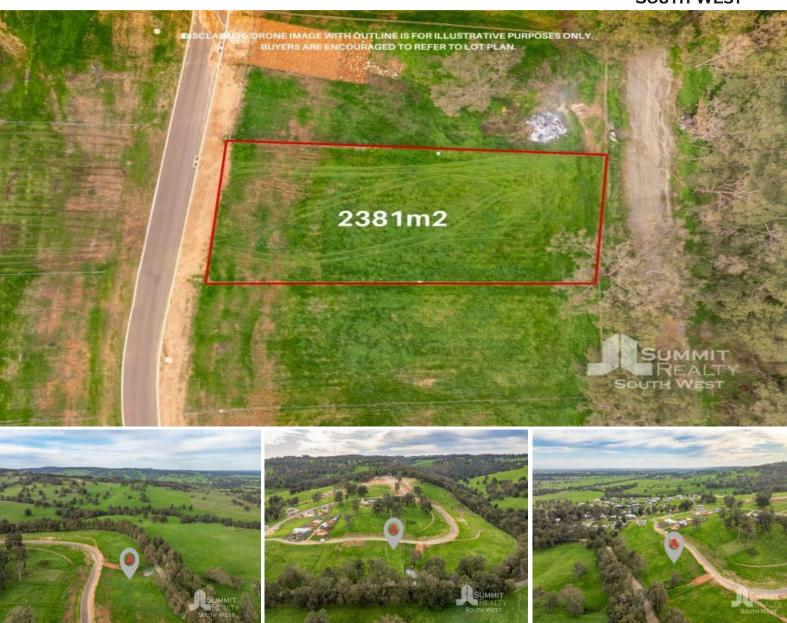

70 Livingstone Heights Roelands, WA

## BUILD YOUR DREAM HOME IN ROELANDS

Build the house of your dreams! On this 2381m2 parcel of land, this location will not disappoint!

This picturesque block in the heart of Roelands is a blank canvas waiting for your own special stamp on it!

Enjoy the space whilst only being a 10 minutes' drive from the shops and 20 minutes to the Bunbury CBD.

For more information call exclusive selling agent Tim Cooper today.

DISCLAIMER - DRONE IMAGE WITH OUTLINE IS FOR ILLUSTRATIVE PURPOSES ONLY. BUYERS ARE ENCOURAGED TO REFER TO LOT PLAN.