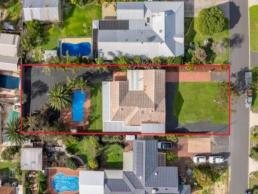

## LOCATION IS EVERYTHING!!

Set on a mammoth 1232m2 block in a whisper quiet cul de sac, this established home represents a great opportunity for Buyers looking at value for money!

Just refreshed, this 4 bedroom, 2 bathroom home represents easy living with lounge at front of the home and kitchen & family room overlooking pool area which spills onto patio area that captures the winter sun-

Plenty of parking options with garage, carport and hardstand at the rear, which is an ideal site for shed/workshop or additional parking-

Central to all amenities and walking distance to the river and estuary. Put this one on your "must see" list!