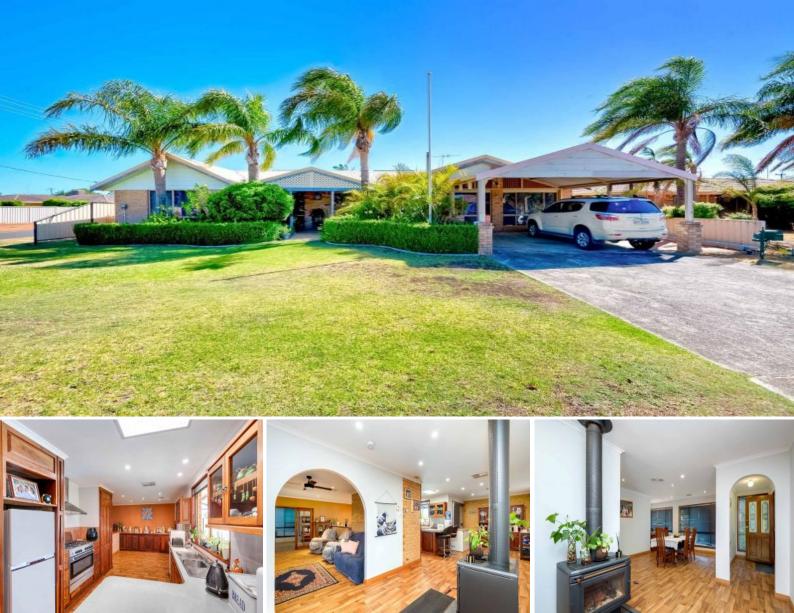

## 26 Lofthouse Avenue Eaton, WA

## PERFECT FAMILY HOME

Nestled in close proximity to Lofthouse Park and conveniently located just moments to schools, shopping, and essential amenities, this beautifully presented home is the perfect family home!

Ideal for large families, 26 Lofthouse Avenue showcases an impressive list of features including 5 bedrooms and 2 renovated bathrooms, alongside versatile living spaces designed for both relaxation and entertainment. Indulge in the comfort of a spacious sunken lounge, a separate games room with French doors and a generous main living and meals area.