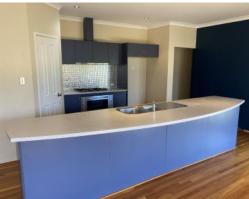

Be quick to view this family home!

This beautiful 4x2 home features:

- Large open plan living with split system aircon
- Polished floorboards to the living area
- Stainless steel appliances
- Separate theatre room
- Study
- Low maintenance gardens