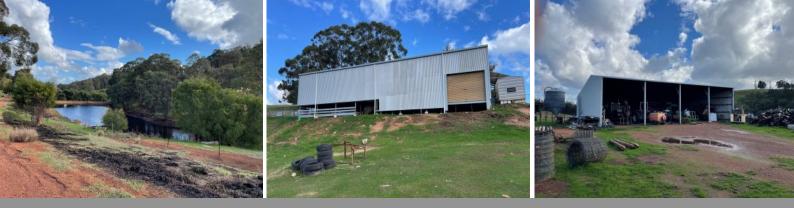

- A modern 4 stand shearing shed with yards.
- A very large machinery shed in new condition.
- An older farmhouse with surrounding sheds.
- Fencing in very good condition.

I recommend anyone looking for a great rural property to come and view this before it gets snapped up.