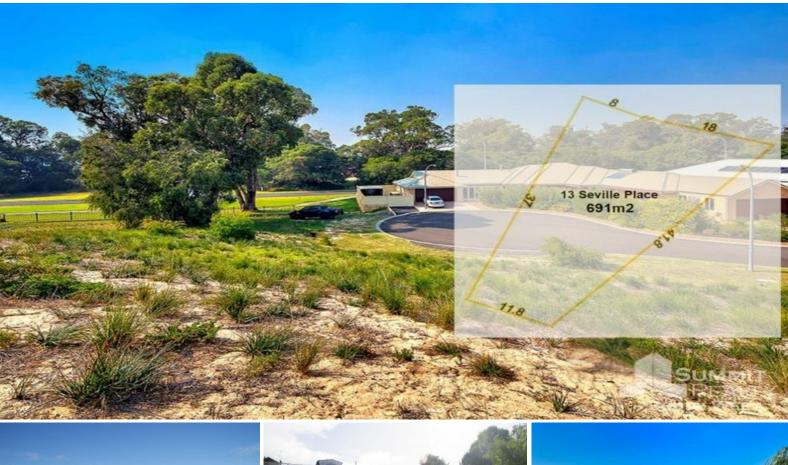

## Lovely Lakewood Vistas

This delightful location is sure to impress, close to the Country Club, Bowling greens and easy access onto the myriad of walk paths around the town. Located in a quiet cul-de-sac you will enjoy the peace and quiet in this part of town.

Secure this 678m2 block and use the slope to design your home with elevated views out over the trees and rural landscape. The block has access to scheme water, deep sewerage and underground power.

With very few blocks left in Lakewood Shores - Secure your piece of Binningup today the secret is out about our beautiful beach and community-oriented town.