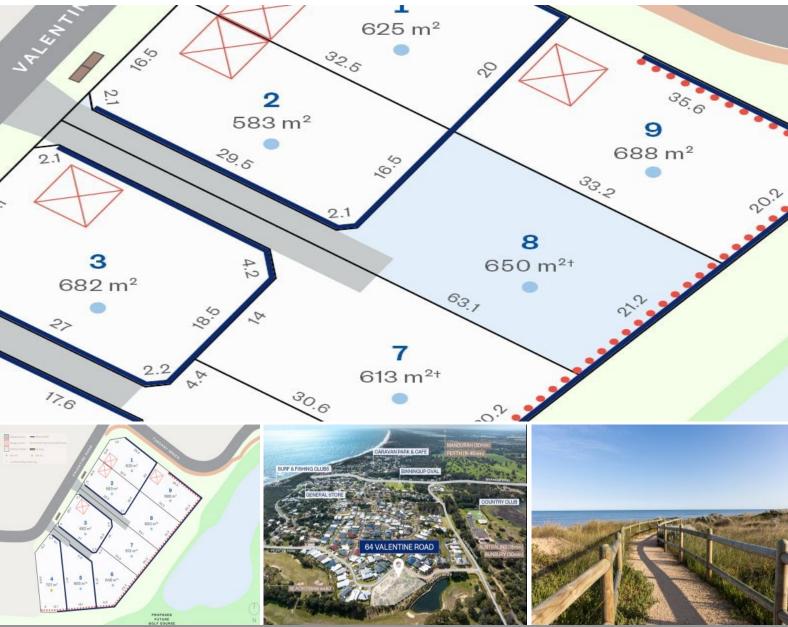

Lot 8/64 Valentine Road Binningup, WA

## Build your dream home between the bush and the beach, and experience South West

Now's your chance to secure one of a limited release of 9 lots, just a stone's throw away from pristine Binningup Beach in under a 10 minute walk.

Binningup offers an unmissable opportunity to build your ultimate holiday retreat, forever home or investment for the future.

Striking the perfect balance between convenient connectivity and natural tranquility, Binningup offers residents an opportunity to discover the true South West.

Residents can enjoy convenient access to: Australind (20 minutes)

For more details please visit : https://www.summitbunbury.com.au/8023389

**Price:** \$255,000

Ruth Nandapi 0419 955 965