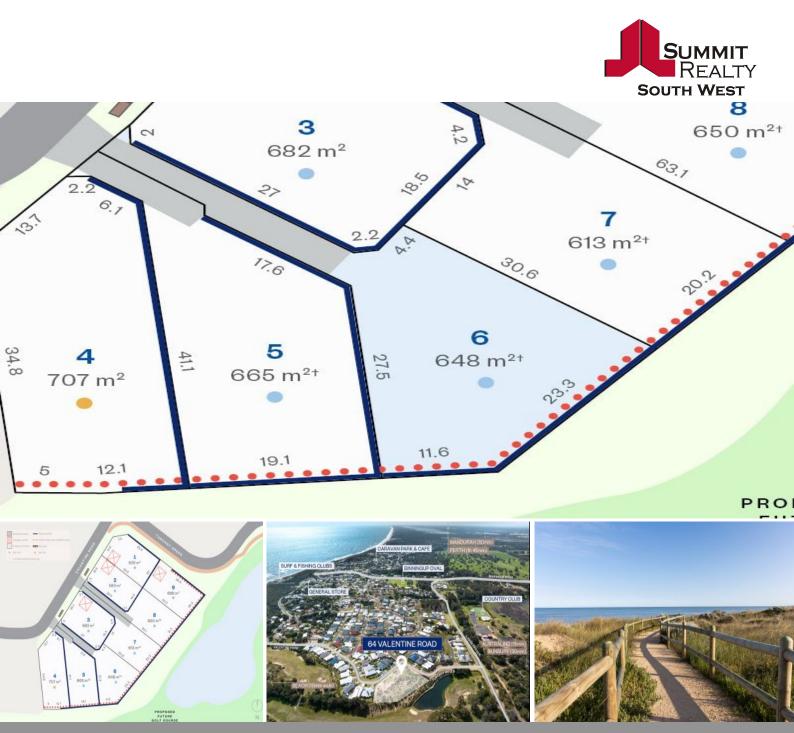

## Lot 6/64 Valentine Road Binningup, WA

## Build your dream home between the bush and the beach, and experience South West

Now's your chance to secure one of a limited release of 9 lots, just a stone's throw away from pristine Binningup Beach in under a 10 minute walk.

Binningup offers an unmissable opportunity to build your ultimate holiday retreat, forever home or investment for the future.

Striking the perfect balance between convenient connectivity and natural tranquility, Binningup offers residents an opportunity to discover the true South West.

Residents can enjoy convenient access to: Australind (20 minutes)

For more details please visit : https://www.summitbunbury.com.au/8023387 Price:

Under Offer

**Ruth Nandapi** 0419 955 965