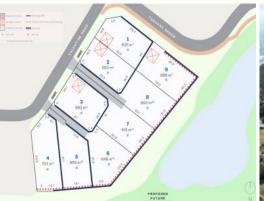

Lot 5/64 Valentine Road Binningup, WA

## Build your dream home between the bush and the beach, and experience South West

Now's your chance to secure one of a limited release of 9 lots, just a stone's throw away from pristine Binningup Beach in under a 10 minute walk.