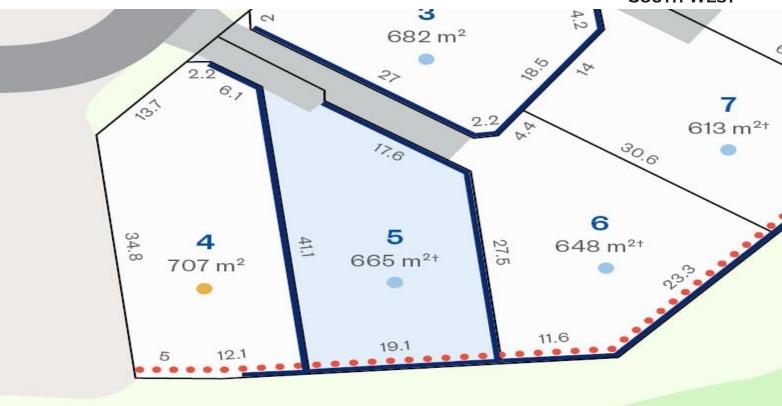

Lot 5/64 Valentine Road Binningup, WA

## Build your dream home between the bush and the beach, and experience South West

Now's your chance to secure one of a limited release of 9 lots, just a stone's throw away from pristine Binningup Beach in under a 10 minute walk.

Binningup offers an unmissable opportunity to build your ultimate holiday retreat, forever home or investment for the future.

Striking the perfect balance between convenient connectivity and natural tranquility, Binningup offers residents an opportunity to discover the true South West.

Residents can enjoy convenient access to: Australind (20 minutes)

For more details please visit : https://www.summitbunbury.com.au/8023386

Price:

\$255,000



**Ruth Nandapi** 0419 955 965