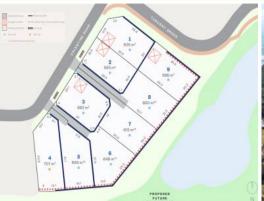

## Build your dream home between the bush and the beach, and experience South West

Now's your chance to secure one of a limited release of 9 lots, just a stone's throw away from pristine Binningup Beach in under a 10 minute walk.