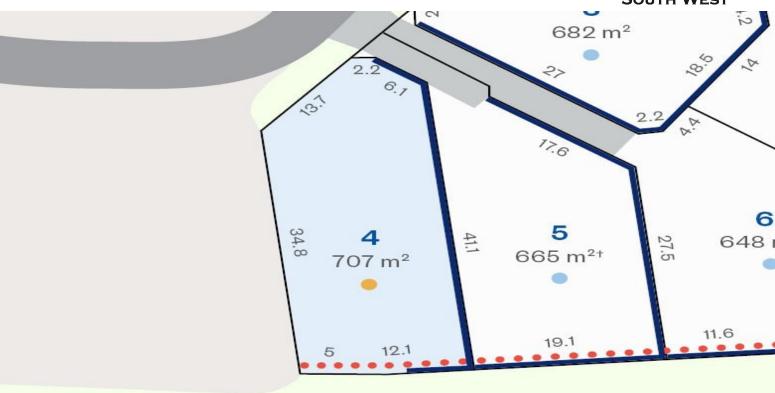

Lot 4/64 Valentine Road Binningup, WA

## Build your dream home between the bush and the beach, and experience South West

Now's your chance to secure one of a limited release of 9 lots, just a stone's throw away from pristine Binningup Beach in under a 10 minute walk.

Binningup offers an unmissable opportunity to build your ultimate holiday retreat, forever home or investment for the future.

Striking the perfect balance between convenient connectivity and natural tranquility, Binningup offers residents an opportunity to discover the true South West.

Residents can enjoy convenient access to: Australind (20 minutes)

For more details please visit : https://www.summitbunbury.com.au/8023363

Price:

\$260,000



**Ruth Nandapi** 0419 955 965