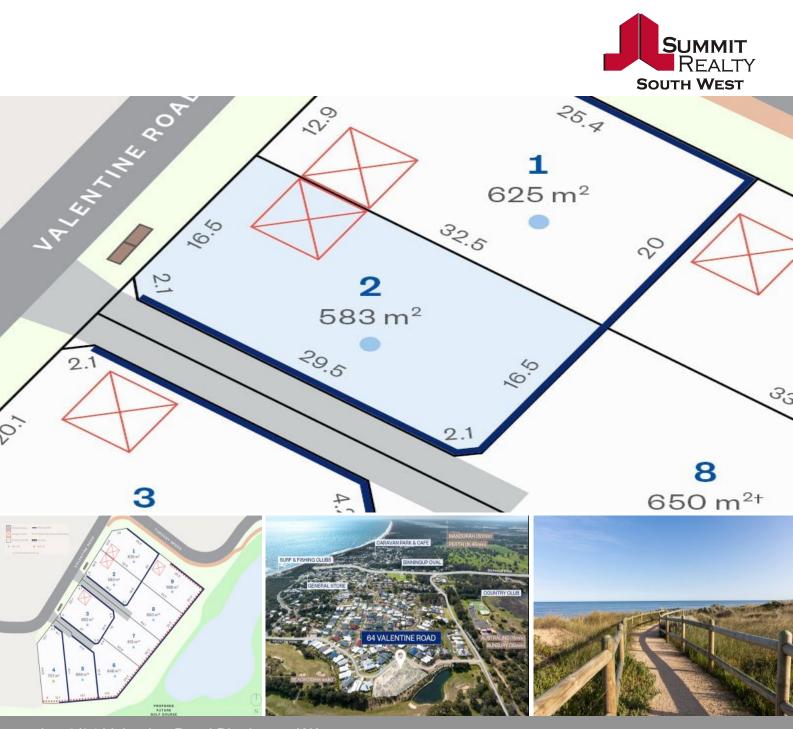

## Lot 2/64 Valentine Road Binningup, WA

## Build your dream home between the bush and the beach, and experience South West

Now's your chance to secure one of a limited release of 9 lots, just a stone's throw away from pristine Binningup Beach in under a 10 minute walk.

Binningup offers an unmissable opportunity to build your ultimate holiday retreat, forever home or investment for the future.

Striking the perfect balance between convenient connectivity and natural tranquility, Binningup offers residents an opportunity to discover the true South West.

Residents can enjoy convenient access to: Australind (20 minutes)

For more details please visit : https://www.summitbunbury.com.au/8023361

Price:

Under Offer

Ruth Nandapi 0419 955 965