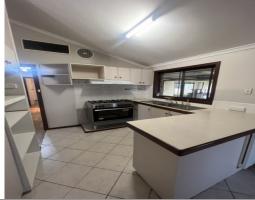

PROPERTY FEATURES INCLUDE:

Double automatic garage
Living, dining and kitchen area
Kitchen features plenty of storage space and double fridge recess
Three spacious bedrooms
Extra room out the back
Cathedral ceilings, insulation, sewerage