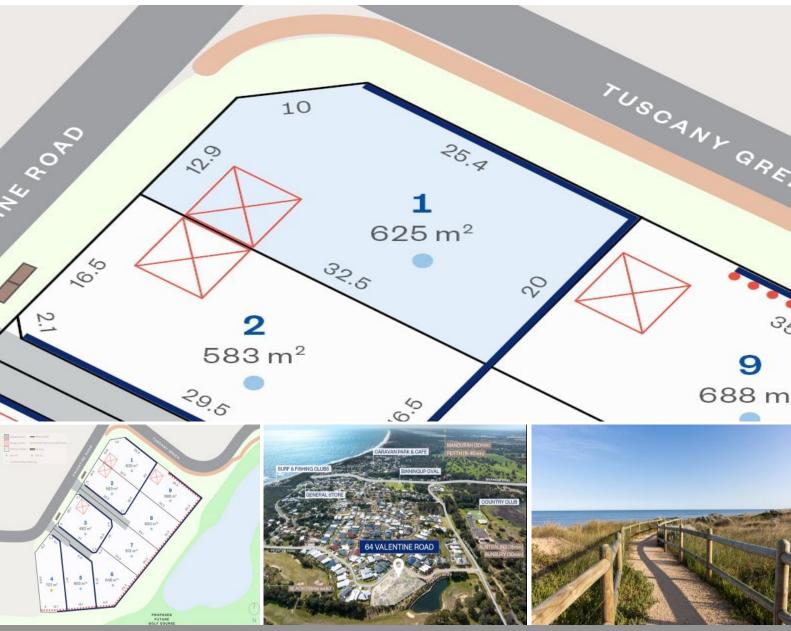

Lot 1/64 Valentine Road Binningup, WA

## Build your dream home between the bush and the beach, and experience South West

Now's your chance to secure one of a limited release of 9 lots, just a stone's throw away from pristine Binningup Beach in under a 10 minute walk.