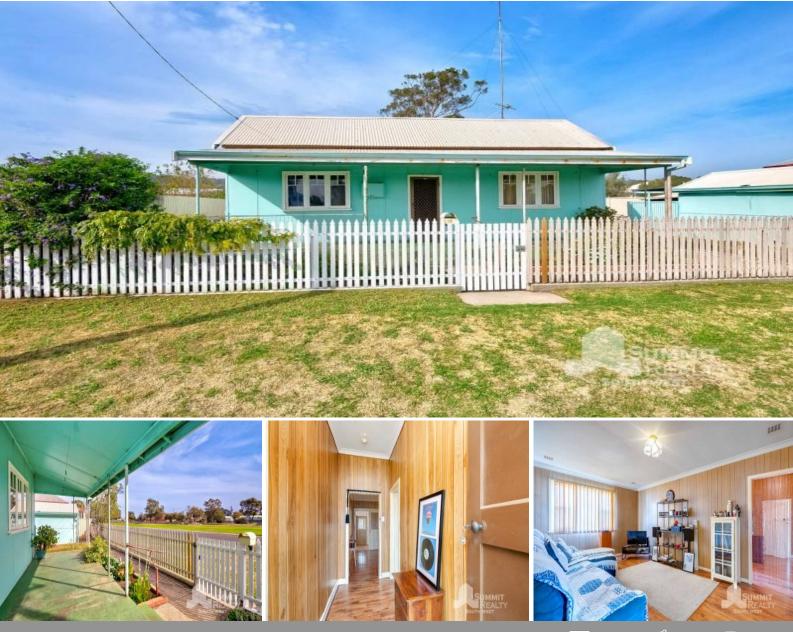

## 13 The Crescent Brunswick, WA

## **UNDER OFFER BY TIM COOPER!**

Discover this delightful 3-bedroom, 1-bathroom home with an extra toilet, nestled in the heart of Brunswick. Built in 1920, this character-filled residence boasts original architectural details, high ceilings, and hardwood floors

Enjoy the convenience of an additional toilet, enhancing the practicality of this charming home. Located close to local shops, cafes, and public transport, this property offers the perfect blend of vintage charm and modern convenience. Don't miss your chance to own a piece of Brunswick history!