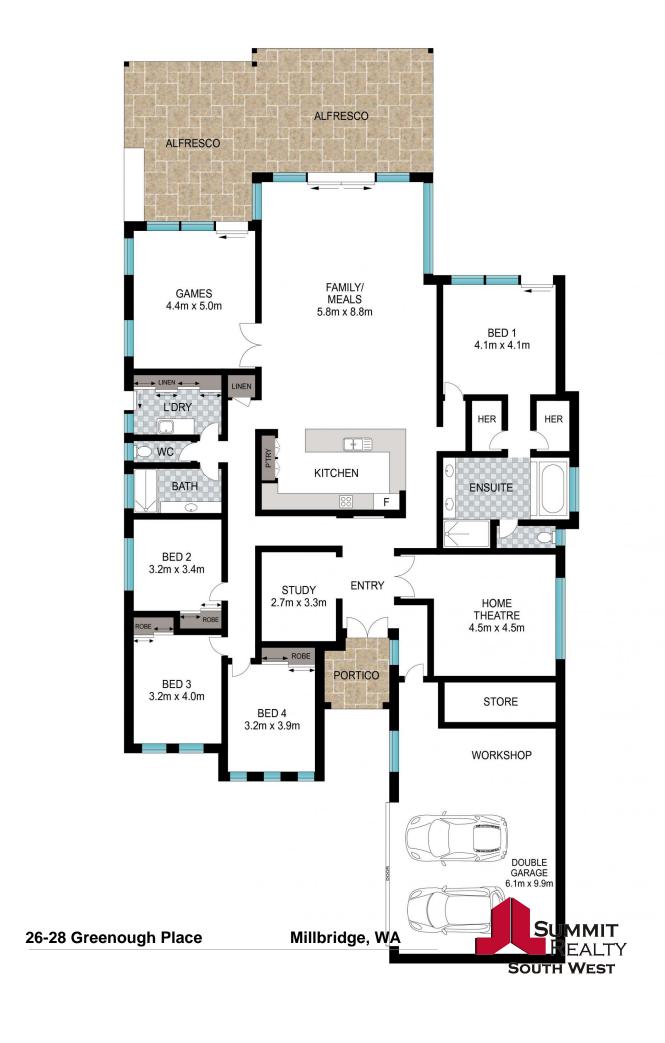

## From \$950,000

Situated in the friendly neighbourhood of Millbridge. This charming 4-bedroom, 2-bathroom house is perfect for those looking for space and comfort. Situated at the end of a cul-de-sac, set back off the road overlooking Millar's creek. Boasting a generous layout that includes 3 large living areas and study. This home promises to be the centre of many happy memories. The modern kitchen overlooks the living area, pool and beautiful bush outlook making it perfect for entertaining and everyday living.