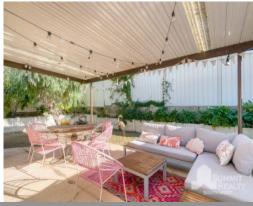

The kitchen is spacious and functional with a gas oven and a 900mm space connected to plumbing to accommodate a large fridge/freezer.

Walk out through the double timber doors to the undercover patio that is perfect for entertaining during all seasons, complete with limestone concrete floor, retained garden beds filled with fruit trees. Small garden shed and easy to maintain lawn.