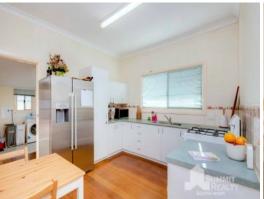

The kitchen is spacious and functional with a gas oven and a 900mm space connected to plumbing to accommodate a large fridge/freezer.

Walk out through the double timber doors to the undercover patio that is perfect for entertaining during all seasons, complete with limestone concrete floor, retained garden beds filled with fruit trees. Small garden shed and easy to maintain lawn.