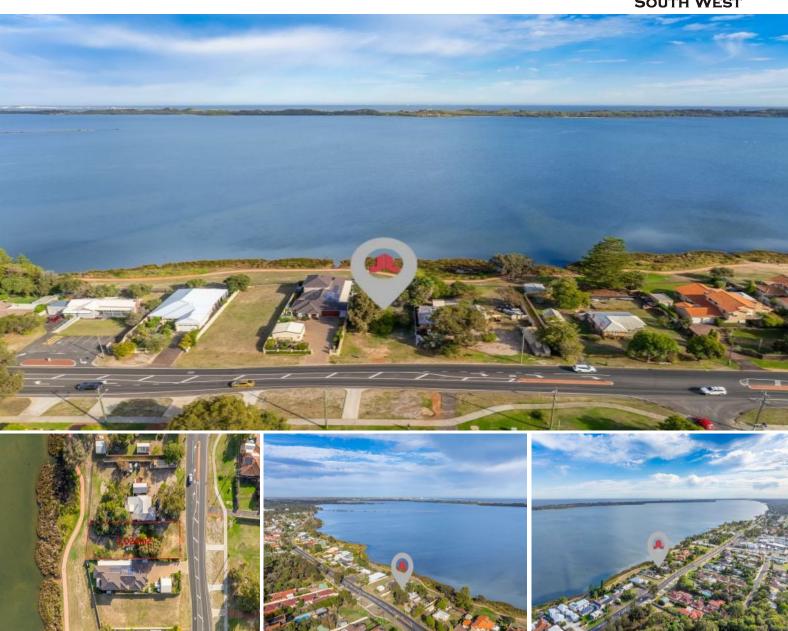

42 Old Coast Road Australind, WA

## YOUR DREAM HOME AWAITS

Build your perfect home right on bank of the Australind Estuary in a prime location. Close to schools, shopping centers and parks it doesn't get much better than this. Don't miss the opportunity to secure 1,024m2 of prime land.

## **NEARBY**

- Australind Village Shopping center 350m
- Ridley Park: 500m
- Bunbury CBD: 10km

**Price:** \$900,000

**Council Rates:** \$1,443.00/year (approx) **Water Rates:** \$984.98/year (approx)

Adrian Triplett 0419 971 888