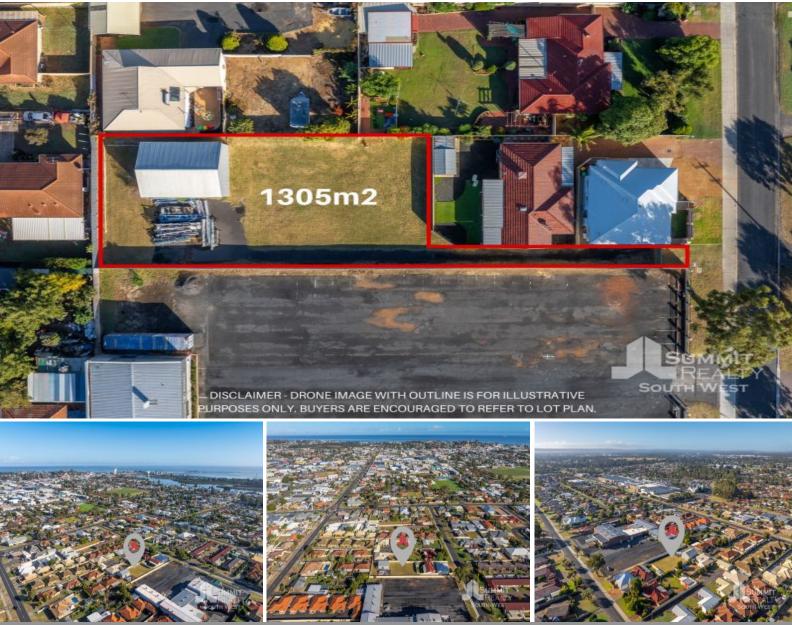

## 11c White Street East Bunbury, WA

## SOLD BY TIM COOPER!

Presenting this expansive 1305m2 rear block that presents an unparalleled opportunity to bring your dream home to life. Secluded for privacy yet conveniently located, this property boasts easy access to the vibrant heart of East Bunbury. Don't miss out on the opportunity to create something truly special in one of the most desirable locations. For more information call exclusive selling agent Tim Cooper today!

PROPERTY FEATURES YOU'LL LOVE

1305m2 rear block Established shed Close to amenities Sought after location Power & water services connected

For more details please visit : https://www.summitbunbury.com.au/8004931