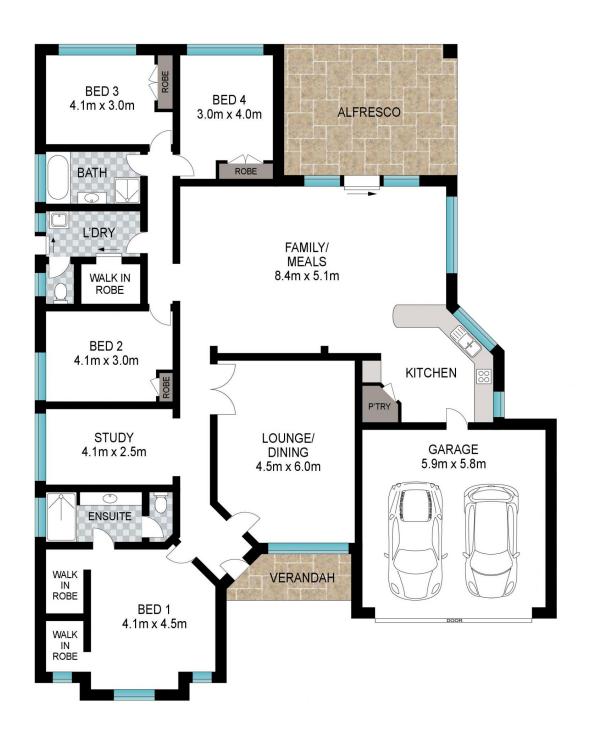

7 Jardine Way Millbridge, WA

**UNDER OFFER BY TIM COOPER!** 

Situated in a quiet part of the ever-popular suburb of Millbridge, with Millar's Creek just stone's throw away. This spacious four bedroom and two-bathroom spacious home is ready for you and your family to move into!

This residence features great sized living areas, a separate study/activity space, sizable bedrooms with built in robes, a huge  $5m\ x\ 9m$  powered workshop and side access, what more could you want in a family home!