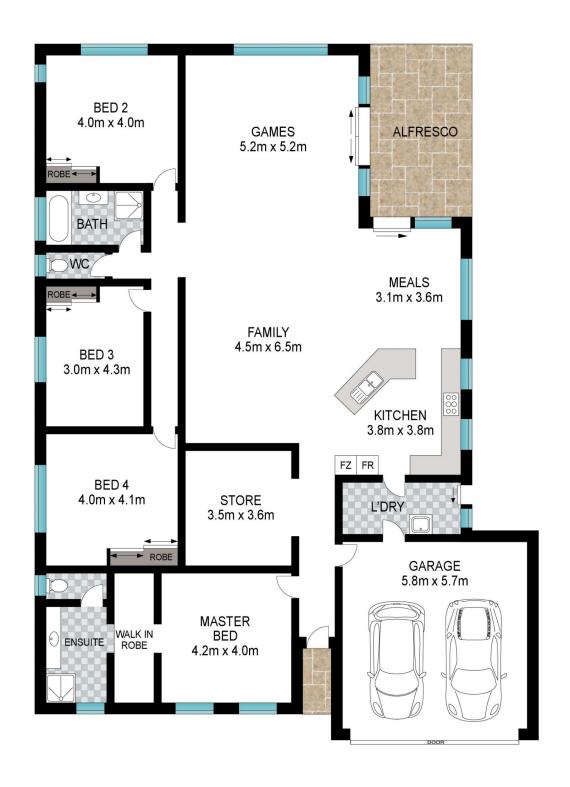

This fantastic property consists of four massive bedrooms, two bathrooms, spacious living areas, theatre/gym, separate studio and a 20 x 9 powered shed on just under 5 acres!

For more information or to arrange a private viewing, call exclusive selling agent Tim Cooper today!