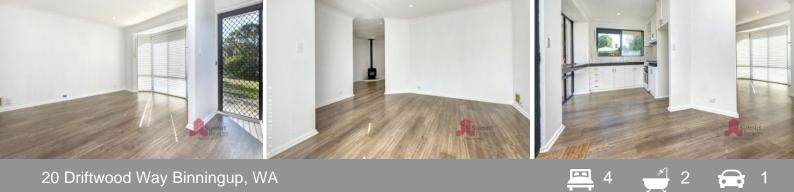

## Inside you will find:

-An open planned kitchen dining area is at the rear of the home with a tile fire, perfect for warming the whole house in winter. The kitchen has been recently renovated with white cupboards and black marble-look benchtops. The addition of overhead cupboards and shelves provides lots of extra storage. The kitchen also has a new upright stove, rangehood and