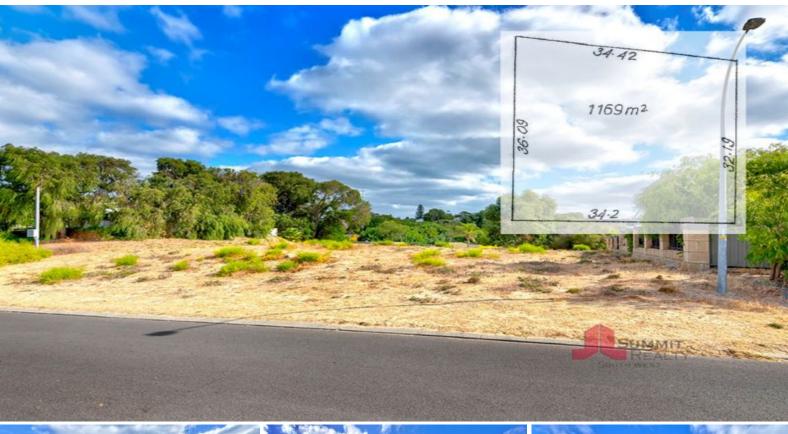

35 Valentine Road Binningup, WA

The block is 1,169m2 with 34.4 metres of frontage and a current zoning of R15/R30/R50.

A deep sewerage connection is available, providing opportunities for a three unit development (subject to council approval). There is access to power and scheme water.