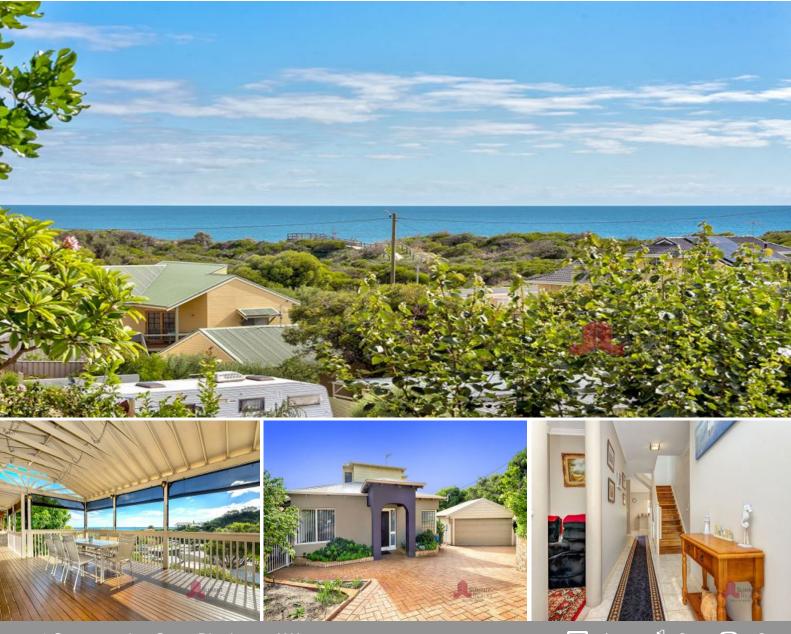

## Supreme Location & Ocean Views

Tucked away at the top of one of Binningup's quietest streets, you need to come inside this home to explore the different levels that make up this lovely home and its surrounding gardens.

The perfect home for empty nesters that have frequent visits from family or friends, there is plenty of space for accommodating lots of visitors at the one time, and plenty of room inside and out for entertaining.

On the main level you will find a wide tiled entry with a lovely lounge on the left hand side. Complete with recessed ceiling this stylish lounge adjoins a substantial dining area with a sliding door out onto the side deck.

The kitchen and family area is located at the back of the home where a large window and sliding doors allow you to catch views of the ocean to the north west. With a large fridge recess, two built in pantries, dishwasher, overhead cupboards and a good sized breakfast ba