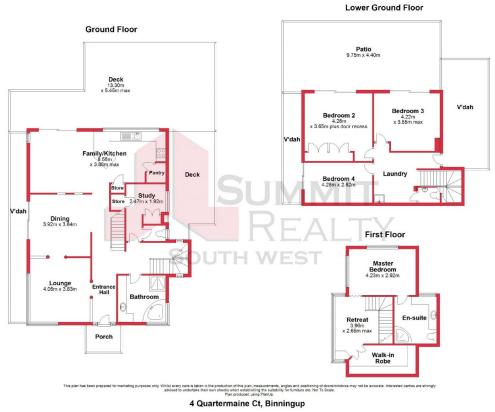

On the main level you will find a wide tiled entry with a lovely lounge on the left hand side. Complete with recessed ceiling this stylish lounge adjoins a substantial dining area with a sliding door out onto the side deck.

The kitchen and family area is located at the back of the home where a large window and sliding doors allow you to catch views of the ocean to the north west. With a large fridge recess, two built in pantries, dishwasher, overhead cupboards and a good sized breakfast ba