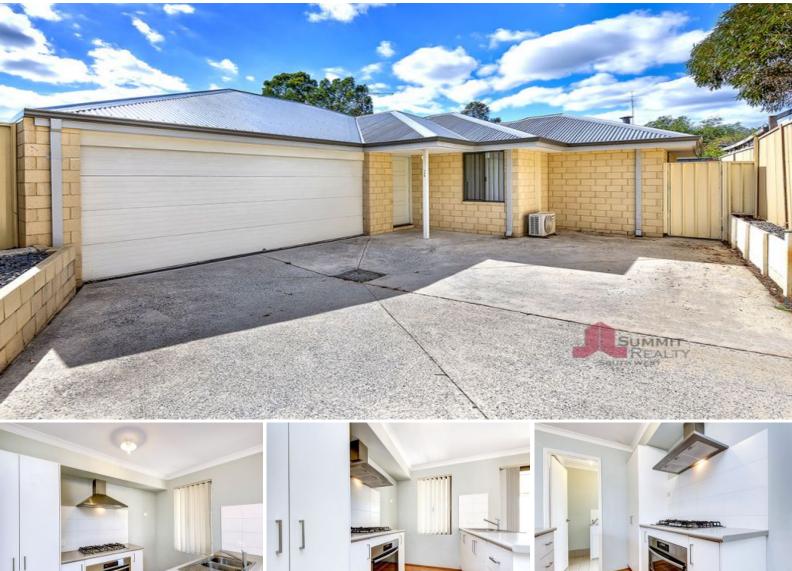

## 16A Wollaston Crescent East Bunbury, WA

## LOW MAINTENANCE LIVING AT IT'S BEST!

Be quick to snap up this beautiful well-presented unit built by Redink Homes and positioned in the highly sought- after area of East Bunbury.

A whole lot of care and attention has been poured into this property and it presents a wonderful opportunity for first home buyers/investors looking to add to their portfolio or looking to purchase in this fantastic area which is only a stone's throw to Bunbury's many amenities.

From the moment you step through the front door you are bound to notice this home is perfect for those buyers looking for easy, secure and low maintenance living.

## Features include:

- Four bedrooms

- Stylish kitchen featuring a built in pantry, stainless steel gas hotplate and oven with

For more details please visit : https://www.summitbunbury.com.au/6363659

Water Rates: