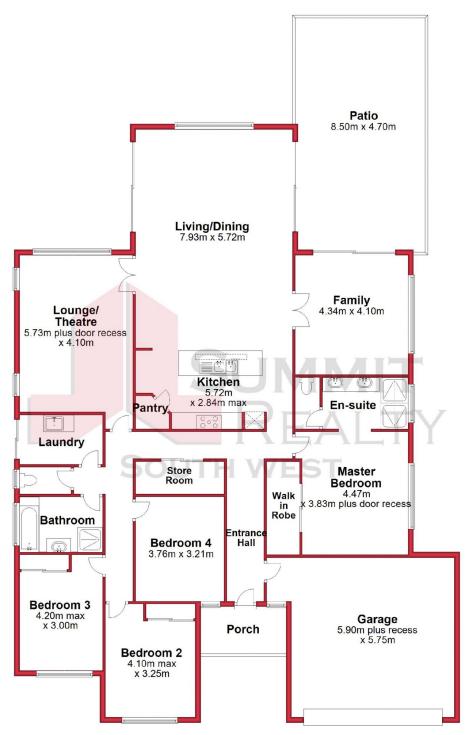

## **Ground Floor**

This plan has been prepared for marketing purposes only. Whilst every care is taken in the production of this plan, measurements, angles and positioning of doors/windows may not be accurate. Interested parties are strongly advised to undertake their own checks when establishing the suitability for furniture etc. Not To Scale.

Plan produced using PlanUp.

18 Connemara Way, Australind