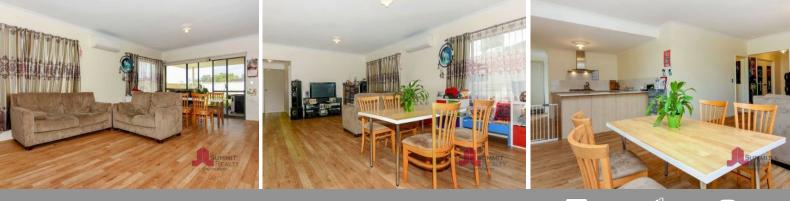

## GREAT OPPORTUNITY FOR FIRST HOME BUYER OR INVESTOR

Price:

\$318000

PROPERTY FEATURES INCLUDE: Master bedroom with warm bamboo flooring and large walk in robe Master ensuite has separate toilet and shower 3 other bedrooms all featuring built in robes Second bathroom with shower and bath Kitchen has electric oven, 6 burner gas stove with hot plates, double sink, fridge recess and walk in pantry Vinyl plank flooring to main living areas and carpet to bedrooms and study/activity room with bamboo flooring to master bedroom Reverse cycle split system to living and dining room Large gas storage water heater