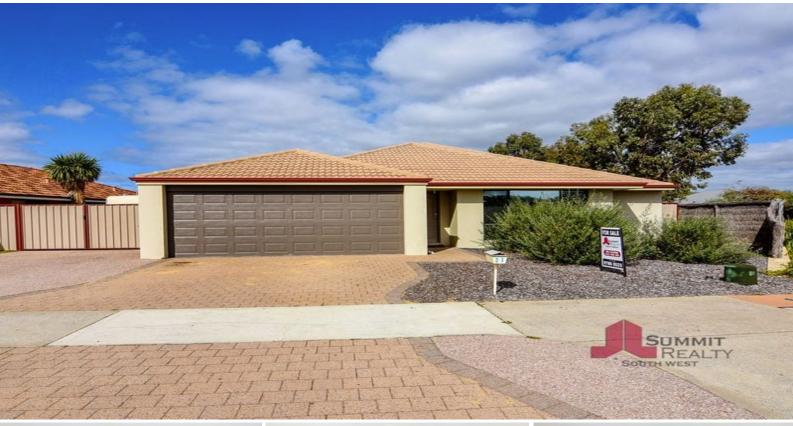

## 21 Walton Approach Dalyellup, WA

## GREAT OPPORTUNITY FOR FIRST HOME BUYER OR INVESTOR

Price:

\$318000

PROPERTY FEATURES INCLUDE: Master bedroom with warm bamboo flooring and large walk in robe Master ensuite has separate toilet and shower 3 other bedrooms all featuring built in robes Second bathroom with shower and bath Kitchen has electric oven, 6 burner gas stove with hot plates, double sink, fridge recess and walk in pantry Vinyl plank flooring to main living areas and carpet to bedrooms and study/activity room with bamboo flooring to master bedroom Reverse cycle split system to living and dining room Large gas storage water heater